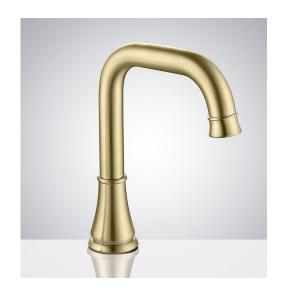

## COMMERCIAL AUTOMATIC SENSOR HANDS FREE FAUCET **SPECIFICATIONS**

## Size 8.9 inch 5.6 inch 6.5 inch

## **FEATURES**

Commercial Grade Faucet, ADA Compliant, Cast Brass Spout, Quick Connect Fittings, Integrated Water Shut-off, Hygienic Line Flush, Water Usage and Battery Strength Reporting, Self-adapting Sensor