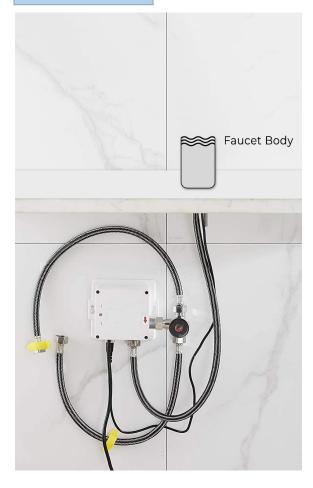

## Specs

Power: AC & DC 6V (batteries not included) Water Consumption: 0.05Mpa-0.6Mpa Detection Zone: 16-32 cm or adjustable Motor valve lifespan: up to 500000 flushes

Battery lifespan: 100000 cycles

Static Power Consumption: 0.36mw Working Power consumption: ≤0.5mw Inductive Opening Time: < 1 second Inductive Closing Time: < 2 second Dia.of inlet / outlet pipe: G1/2"

Flux: ≥0.07L/S

Power Supply: Box Transformer (BOX)

Temperature Mixer: Below Deck Manual Mixing Valve (BDM)

Factory Default Timeout: 30s Factory Default GPC: 0.75

Working pressure: 0.05 - 1.6 Mpa Flow Rate: 1.2 GPM / 4.5 LPM